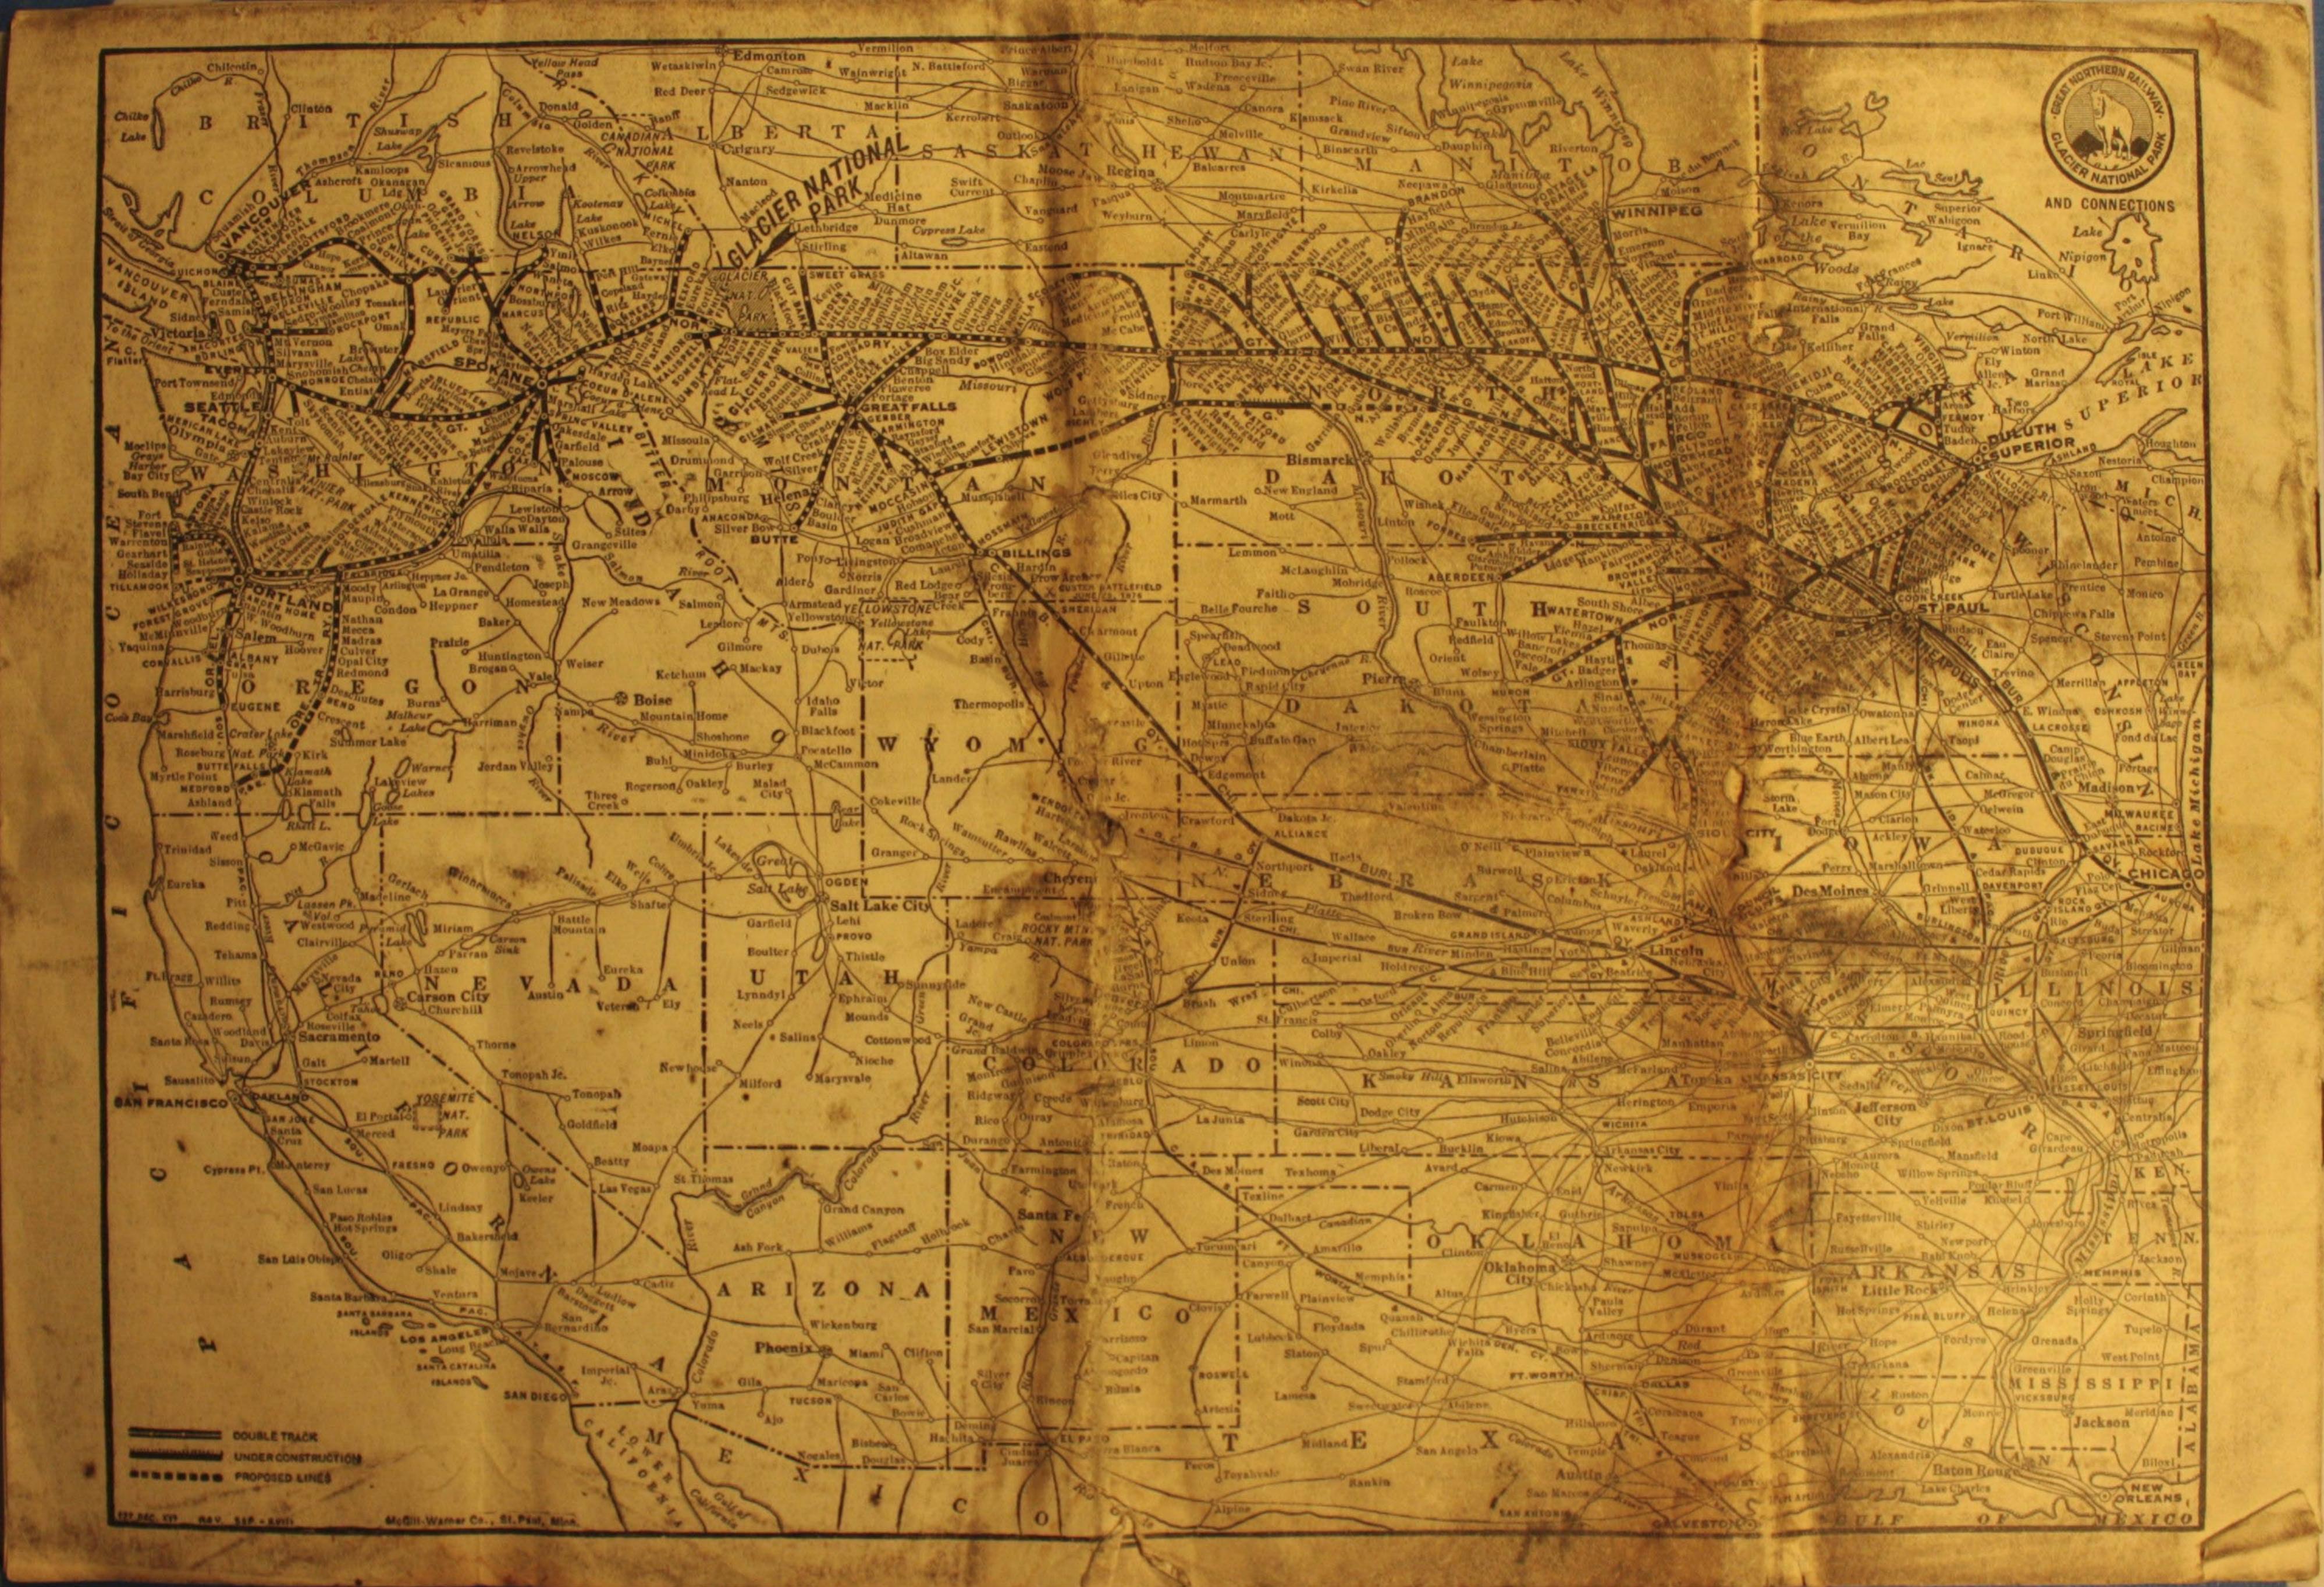

| 16'2"  | 16'0" | 15'9" | 15'6" | 15'3" | 15"0"  | 14'11" | 14'9" | 14'6" | 13'6" | 17'0" | 11'6"  |
| Spokane to Vancouver, B. C., via Marcus and Brookmere       | 18'0" | 18'0"                                     | 18'0" | 18'0" | 18'0" | 18'0" | 18'0"  | 18'0"  | 17'9" | 17'6" | 17'3" | 17'0" | 16'6"  | 16'4"  | 16'0" | 15'0" | 14'0" | 18'0" | 11'6"  |
| Spokane to Portland via S. P. &<br>S. Ry                    |       |                                           |       |       |       |       |        |        |       |       |       |       |        |        |       |       |       |       |        |

<sup>\*</sup>Except Minneapolis Junction to Clearwater Junction and University Switch to Union Depot Junction via Stone Arch, which limit heights to 16'6" and 17'3" respectively.